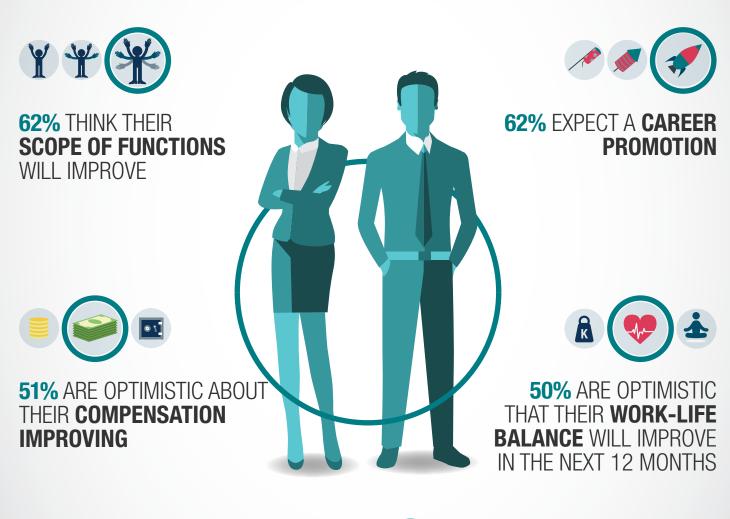

## **PROFESSIONAL SITUATION**

PEOPLE BELOW 30

82% ARE CONFIDENT THAT THEY WILL DEVELOP THEIR SKILLS

65% BELIEVE THAT LESS THAN 3 MONTH IS REQUIRED TO FIND A NEW JOB

PageExecutive

**Michael Page** 